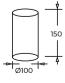

**GE MACTY** COB Downlighter is Cylindrical led Downlight made up of die cast aluminium housing, heat sink and with premium powder coated finish.

Powered by high quality COB with a binning tolerance of  $\leq$  3 SDCM and CRI  $\geq$  90. The luminaire maintains atleast 70% of its luminous flux after 50,000 operating hours, guaranteeing long term reliability. High efficiency optics with beam angle options of 15°, 24°, 36° and 55° gives uniform illumination

GE Macty Cylindrical Downlighter is crafted for direct light distribution making it ideal for residential, retail, hospitality & professional applications.

Customisations in RAL finish available as per request to enhance installation and functionality.

Single Line Diagram Surface

GE MACTY





## **Quick Info**

### Mounting Type

Pendant

# Material Colour Customize RAL avilable

Protection mode

#### **Driver Details**

ON/OFF/, DALI-2 DT6 / DALI-2 DT8/ DALI + Power Factor (PF) -0.95 THD- <10% UGR - <19

#### LED

CCT- Tunable White 2700K-6500K CRI- ≥ 90 Life Span - L70@50000h MacAdam - ≤3 SDCM

#### **Beam Angle**

12°/24°/36°/55°

#### Optics

Lens

#### Efficacy

Tunable White 2700K-6500K- 124.1

#### Electrical

Wattage - 16W Input Voltage- 220-240 VAC

#### **Physical**

Dia- 100mm Height- 150mm

# divinity lights

Address: Plot No-A-89, RIICO Industrial Area, Karoli, Bhiwadi, Rajasthan 301019.