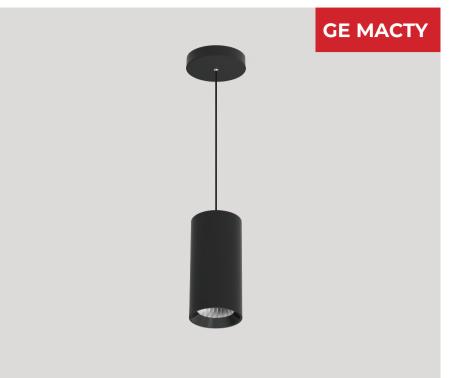

**GE MACTY** COB Downlighter is Cylindrical led Downlight made up of die cast aluminium housing, heat sink and with premium powder coated finish.

Powered by high quality COB with a binning tolerance of  $\leq$  3 SDCM and CRI  $\geq$  90. The luminaire maintains atleast 70% of its luminous flux after 50,000 operating hours, guaranteeing long term reliability. High efficiency optics with beam angle options of 15°, 24°, 36° and 55° gives uniform illumination

GE Macty Cylindrical Downlighter is crafted for direct light distribution making it ideal for residential, retail, hospitality & professional applications.

Customisations in RAL finish available as per request to enhance installation and functionality.

### Mounting Type

Pendant